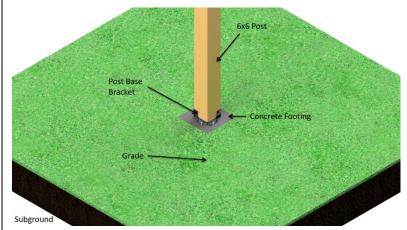

## SERIES 6: POST BASE ASSEMBLY GUIDE

Structural Deck Support System: Product Number: H6-GB6

<u>STEP 1:</u> Attach post base bracket to 6x6 post using recommended screws.

<u>STEP 2:</u> Position post centered over footing. Make sure bottom of bracket is flush with grade to allow 1" off grade code requirement.

STEP 3: Place Anchor Bolts.

<u>STEP 4:</u> Fill footing with concrete. *Installation Complete!* 

Cut view to illustrate use with other post brackets.

For illustrated purposes only: See additional guidelines per deck design professional & local code authority. Installer Is Responsible for Preventing Water Intrusion. Tighten all bolts & seal all caulk. Fasteners must meet or exceed local code (Rec: HDG ASTM 123 Hot Dipped Galvanized or Stainless Steel) Install only in provided, specified holes. See hdgep.com for Specs/Videos