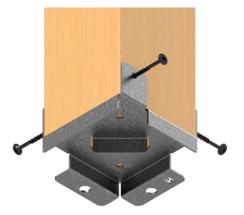

## SERIES 6: POST BASE ASSEMBLY GUIDE

Structural Deck Support System: Product Number: H6-GB6

<u>STEP 1:</u> Attach post base bracket to 6x6 post using recommended screws.

<u>STEP 2:</u> Position post centered over footing. Make sure bottom of bracket is flush with grade to allow 1" off grade code requirement.