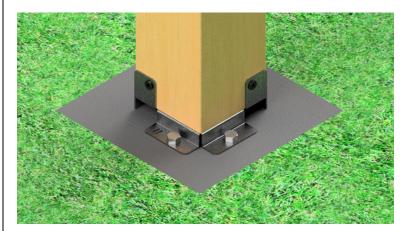

STEP 3: Place Anchor Bolts.

<u>STEP 4:</u> Fill footing with concrete. *Installation Complete!* 

Cut view to illustrate use with other post brackets.

For illustrated purposes only: See additional guidelines per deck design professional & local code authority. Installer Is Responsible for Preventing Water Intrusion. Tighten all bolts & seal all caulk. Fasteners must meet or exceed local code (Rec: HDG ASTM 123 Hot Dipped Galvanized or Stainless Steel) Install only in provided, specified holes. See hdgep.com for Specs/Videos