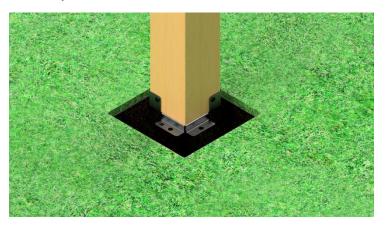

## SERIES 6: POST BASE ASSEMBLY GUIDE

Structural Deck Support System: Product Number: H6-GB6

<u>STEP 1:</u> Attach post base bracket to 6x6 post using recommended screws.

<u>STEP 2:</u> Position post centered over footing. Make sure bottom of bracket is flush with grade to allow 1" off grade code requirement.

STEP 3: Place Anchor Bolts.

<u>STEP 4:</u> Fill footing with concrete. *Installation Complete!* 

Cut view to illustrate use with other post brackets.

For illustrated purposes only: See additional guidelines per deck design professional & local code authority. Installer Is Responsible for Preventing Water Intrusion. Tighten all bolts & seal all caulk. Fasteners must meet or exceed local code (Rec: HDG ASTM 123 Hot Dipped Galvanized or Stainless Steel) Install only in provided, specified holes. See hdgep.com for Specs/Videos