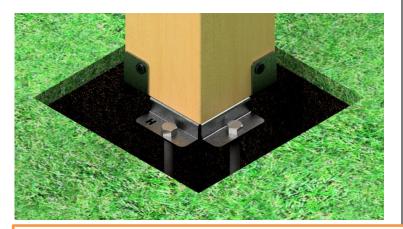

STEP 3: Place Anchor Bolts.

<u>STEP 4:</u> Fill footing with concrete. *Installation Complete!* 

Cut view to illustrate use with other post brackets.

For illustrated purposes only: See additional guidelines per deck design professional & local code authority. Installer Is Responsible for Preventing Water Intrusion. Tighten all bolts & seal all caulk. Fasteners must meet or exceed local code (Rec: HDG ASTM 123 Hot Dipped Galvanized or Stainless Steel) Install only in provided, specified holes. See hdgep.com for Specs/Videos